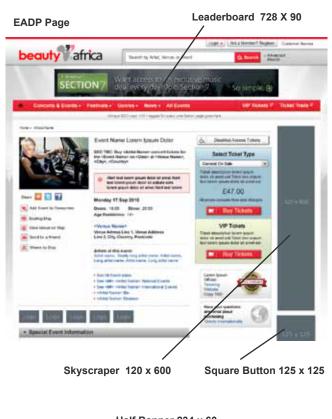

| RICH MEDIA AD<br>PRODUCTS               | DIMENSIONS | RICH MEDIA | EXPANSION<br>ALLOWED | MAX<br>EXPANSION<br>SIZE | EXPANSION<br>TYPE     | EXPANSION<br>DIRECTION |
|-----------------------------------------|------------|------------|----------------------|--------------------------|-----------------------|------------------------|
| Medium Rectangle -<br>Homepage          | 300x250    | yes        | yes                  | 600x250                  | Click to expand       | Left                   |
| Medium Rectangle -<br>Homepage          | 300x250    | yes        | yes                  | 300x600                  | Click or<br>Mouseover | Down                   |
| Medium Rectangle -<br>Artist Pages      | 300x250    | yes        | no                   | NA                       | NA                    |                        |
| Medium Rectangle -<br>Confirmation Page | 300x250    | no         | no                   | NA                       | NA                    |                        |
| Leaderboard                             | 728x90     | yes        | yes                  | 728x270                  | Click to<br>expand    | Down                   |
| Skyscraper                              | 160x600    | yes        | no                   | NA                       | NA                    |                        |
| OPA Pushdown                            | 970x66     | yes        | yes                  | 970x418                  | Auto and click        |                        |

| RICH MEDIA AD<br>PRODUCTS               | EXPANSION<br>TIME | MAX INITIAL<br>FILE SIZE | MAX * POLITE<br>FILE SIZE | TOTAL FILE SIZE<br>(initial + polite) | AUDIO<br>ALLOWED | AUDIO<br>INITIATION |
|-----------------------------------------|-------------------|--------------------------|---------------------------|---------------------------------------|------------------|---------------------|
| Medium Rectangle -<br>Homepage          | NA                | 40k                      | 80k                       | 120k                                  | yes              | User - on click     |
| Medium Rectangle -<br>Homepage          | NA                | 40k                      | 80k                       | 120k                                  | no               | NA                  |
| Medium Rectangle -<br>Artist Pages      | NA                | 40k                      | 80k                       | 120k                                  | yes              | User - on click     |
| Medium Rectangle -<br>Confirmation Page | NA                | 40k                      | NA                        | NA                                    | no               | NA                  |
| Leaderboard                             | NA                | 40k                      | 80k                       | 120k                                  | yes              | User - on click     |
| Skyscraper                              | NA                | 40k                      | 80k                       | 120k                                  | yes              | User - on click     |
| OPA Pushdown                            | 7 seconds         | 40k                      | 120k                      | 160k                                  | yes              | User - on click     |