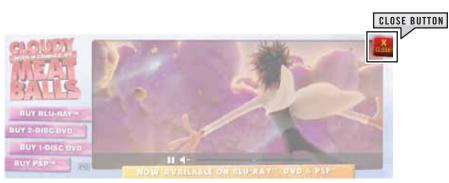

#### **"CLOSE X" BUTTON**

A mandatory "CLOSE X" button(s) must be prominent and obvious in the top right corner for expandable banner initiated by a user's click. Close button font size must be 11 pixels, bold text, and 4 pixel padding around the text.