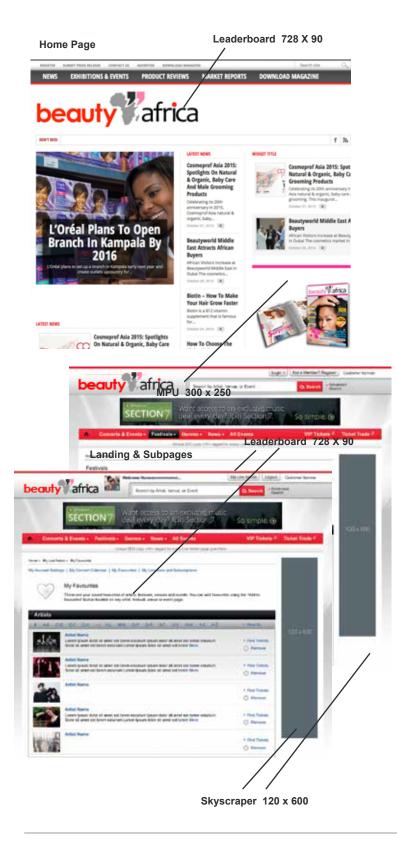

## Ad Unit Guidelines

| AD PRODUCT    | DIMENSIONS | AD TYPE                   | MAX FILE SIZE |
|---------------|------------|---------------------------|---------------|
| MPU           | 300x250    | Flash, HTML,<br>Gif, Jpeg | 40k           |
| Leaderboard   | 728x90     | Flash, HTML,<br>Gif, Jpeg | 40k           |
| Skyscraper    | 120x600    | Flash, HTML,<br>Gif, Jpeg | 40k           |
| Half Banner   | 234x60     | Gif, Jpeg                 | 8k            |
| Square Button | 125x125    | Gif, Jpeg                 | 8k            |